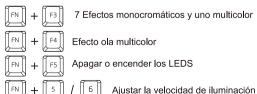

## **Funciones RGB**

La teclas F1/F2 permiten grabar hasta 2 macros

- 1. Presione FN+ESC por 6seg. Luego el LED destellará indicando la función de grabación , ingrese el contenido que quiera grabar y luego presione FN+F1 hasta que el destello se apague. Luego presione nuevamente FN+F1 para ver la función que grabó.
- 2. Los pasos para configurar las funciones en F2 son las mismas que para F1.
- Para borrar las funciones grabadas en F1 y F2 presione FN+ESC hasta que el led destelle, luego presione FN+F1/F2 y las funciones habran sido borradas.